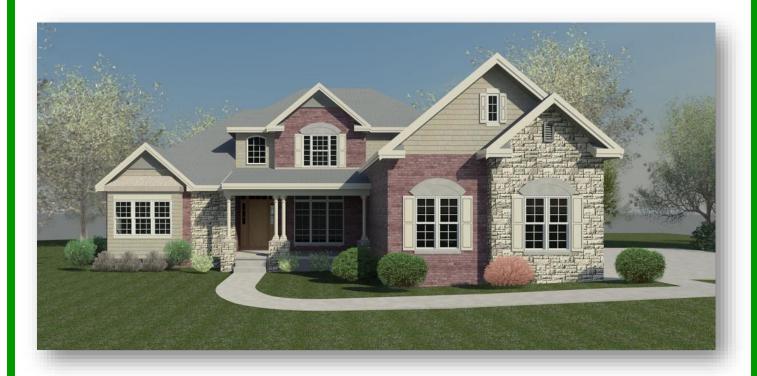

## The Windsor

1 - 1/2 story Home

2773 sq ft (Approx.)

3 Bedroom

3.5 Bathrooms

Two-Story Great Room and Foyer