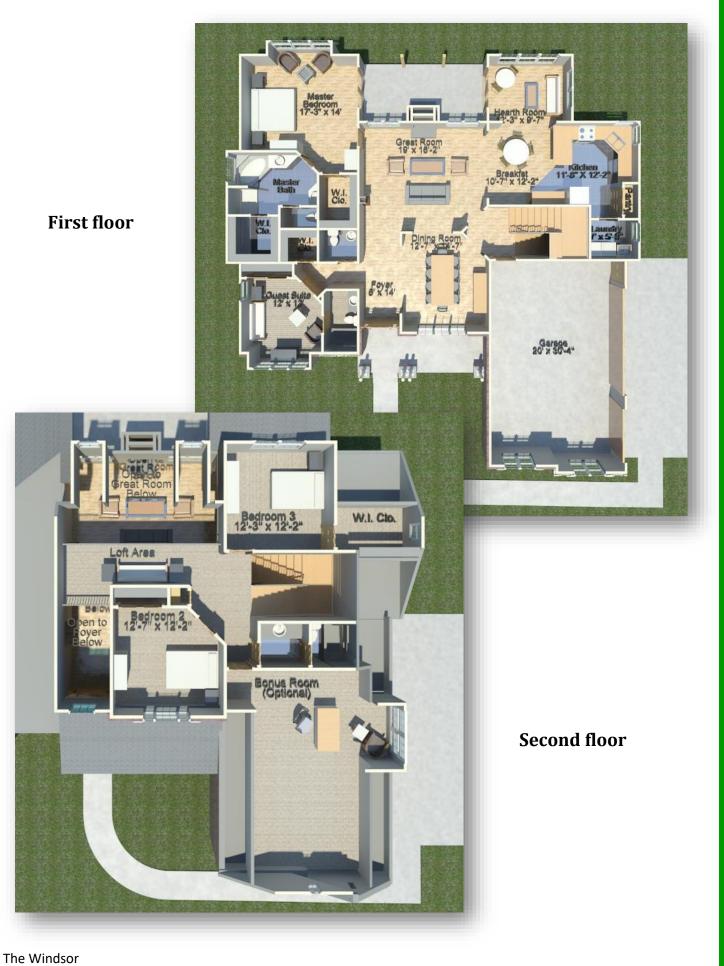

## The Windsor

1 - 1/2 story Home

2773 sq ft (Approx.)

3 Bedroom

3.5 Bathrooms

Two-Story Great Room and Foyer