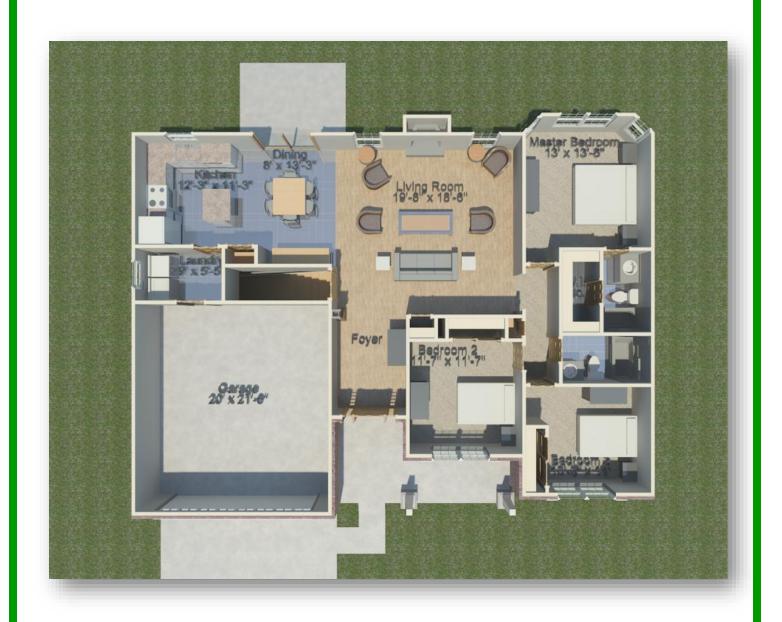

## The Willow

**One Story Home** 

1555 sq ft (Approx.)

3 Bedroom, 2 Bathrooms

HBD Homes HomesByHBD.com Office (618) 257-1512 Display Home Location:

800 Daniel Dr, Mascoutah, IL 62258

These plans are the sole and absolute property of HBD Homes. Any use or reproduction of these plans without the express written consent of HBD Homes is illegal. HBD does not guarantee room dimensions and/or overall square footage. Pictures are artist renderings only & are for conceptual purposes. Windows, doors, door swing, porch railings, bay windows, fireplaces, dormers, window grilles, shutters, and exterior products may take on variations from artist's rendering at builder's discretion. All information subject to change without notice.

The Willow

1555 sq ft (Approx.)