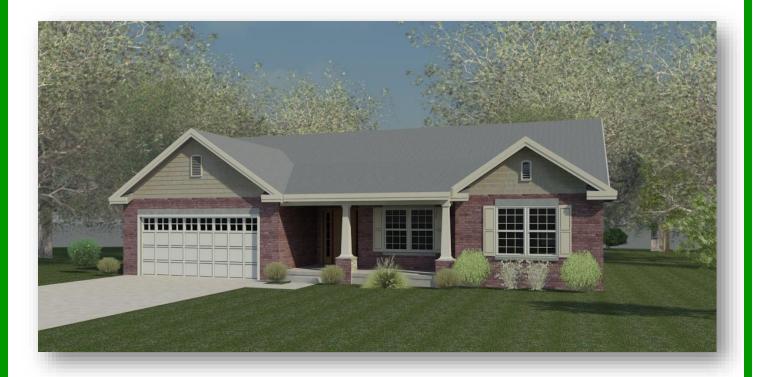

## The Willow

**One Story Home** 

1555 sq ft (Approx.)

3 Bedroom, 2 Bathrooms

HBD Homes HomesByHBD.com Office (618) 257-1512 Display Home Location:

800 Daniel Dr, Mascoutah, IL 62258

These plans are the sole and absolute property of HBD Homes. Any use or reproduction of these plans without the express written consent of HBD Homes is illegal. HBD does not guarantee room dimensions and/or overall square footage. Pictures are artist renderings only & are for conceptual purposes. Windows, doors, door swing, porch railings, bay windows, fireplaces, dormers, window grilles, shutters, and exterior products may take on variations from artist's rendering at builder's discretion. All information subject to change without notice.