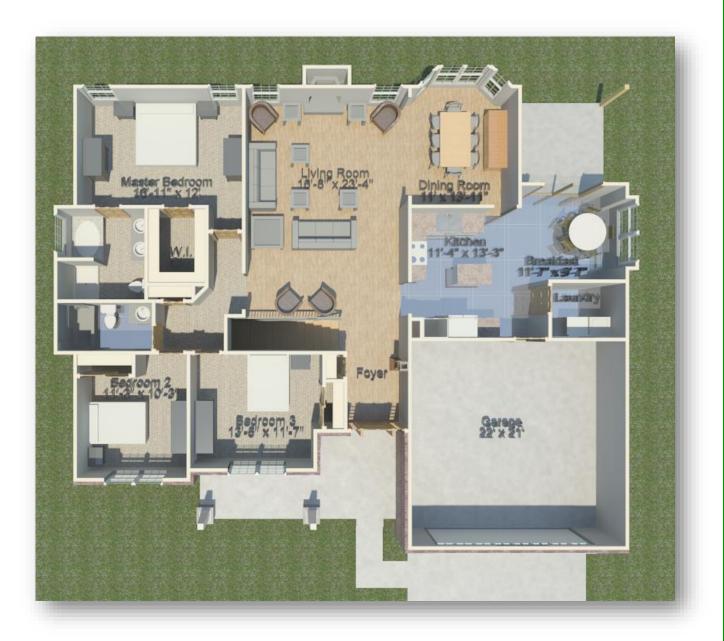

## **The Tuscany**

**One Story Home** 

## 1900 sq ft (Approx.)

- 3 Bedrooms
- 2 Bathrooms
- Breakfast nook

HBD Homes HomesByHBD.com Office (618) 257-1512 Display Home Location: 800 Daniel Dr, Mascoutah, IL 62258

These plans are the sole and absolute property of HBD Homes. Any use or reproduction of these plans without the express written consent of HBD Homes is illegal. HBD does not guarantee room dimensions and/or overall square footage. Pictures are artist renderings only & are for conceptual purposes. Windows, doors, door swing, porch railings, bay windows, fireplaces, dormers, window grilles, shutters, and exterior products may take on variations from artist's rendering at builder's discretion. All information is subject to change without notice.

The Tuscany

1900 sq ft (Approx.)