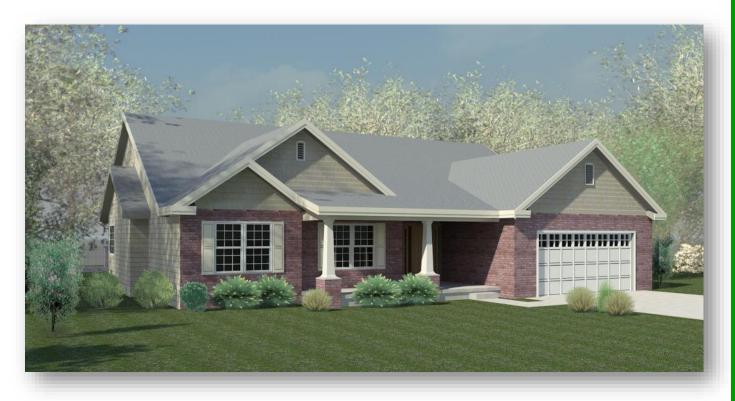

## **The Tuscany**

**One Story Home** 

## 1900 sq ft (Approx.)

- 3 Bedrooms
- 2 Bathrooms
- Breakfast nook

HBD Homes HomesByHBD.com Office (618) 257-1512 Display Home Location: 800 Daniel Dr, Mascoutah, IL 62258

These plans are the sole and absolute property of HBD Homes. Any use or reproduction of these plans without the express written consent of HBD Homes is illegal. HBD does not guarantee room dimensions and/or overall square footage. Pictures are artist renderings only & are for conceptual purposes. Windows, doors, door swing, porch railings, bay windows, fireplaces, dormers, window grilles, shutters, and exterior products may take on variations from artist's rendering at builder's discretion. All information is subject to change without notice.

The Tuscany

1900 sq ft (Approx.)