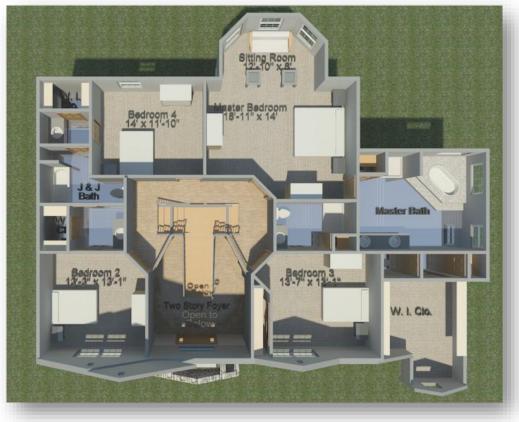

## **The Toddington**



**Two story Home** 

3591 sq ft (Approx.)

## 4 Bedroom, 2.5 Bathrooms



**HBD Homes** 

HomesByHBD.com Office (618) 257-1512 Display Home Location: 800 Daniel Dr, Mascoutah, IL 62258

These plans are the sole and absolute property of HBD Homes. Any use or reproduction of these plans without the express written consent of HBD Homes is illegal. HBD does not guarantee room dimensions and/or overall square footage. Pictures are artist renderings only & are for conceptual purposes. Windows, doors, door swing, porch railings, bay windows, fireplaces, dormers, window grilles, shutters, and exterior products may take on variations from artist's rendering at builder's discretion. All information subject to change without notice.

The Toddington



**First Floor** 



Second floor