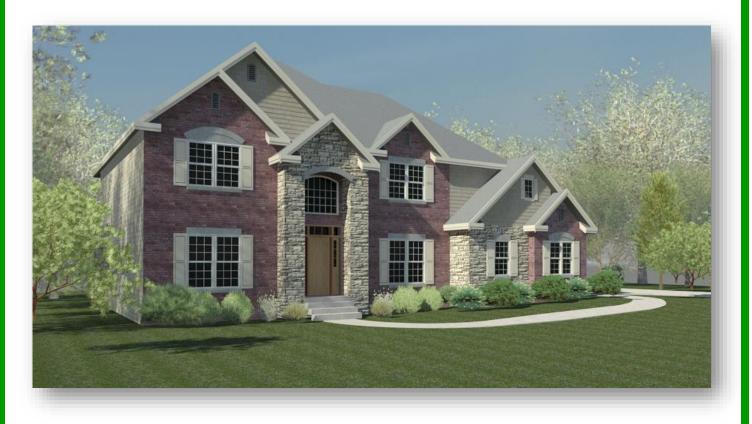

## **The Toddington**

**Two story Home** 

3591 sq ft (Approx.)

## 4 Bedroom, 2.5 Bathrooms

**HBD Homes** 

HomesByHBD.com Office (618) 257-1512 Display Home Location: 800 Daniel Dr, Mascoutah, IL 62258

These plans are the sole and absolute property of HBD Homes. Any use or reproduction of these plans without the express written consent of HBD Homes is illegal. HBD does not guarantee room dimensions and/or overall square footage. Pictures are artist renderings only & are for conceptual purposes. Windows, doors, door swing, porch railings, bay windows, fireplaces, dormers, window grilles, shutters, and exterior products may take on variations from artist's rendering at builder's discretion. All information subject to change without notice.