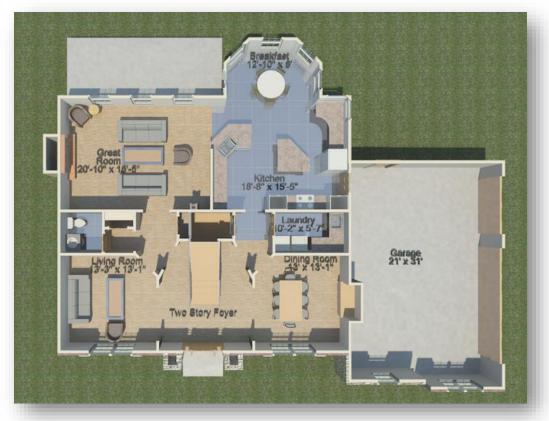

## **The Toddington**



**Two story Home** 

3591 sq ft (Approx.)

## 4 Bedroom, 2.5 Bathrooms



**HBD Homes** 

HomesByHBD.com Office (618) 257-1512 Display Home Location: 800 Daniel Dr, Mascoutah, IL 62258

These plans are the sole and absolute property of HBD Homes. Any use or reproduction of these plans without the express written consent of HBD Homes is illegal. HBD does not guarantee room dimensions and/or overall square footage. Pictures are artist renderings only & are for conceptual purposes. Windows, doors, door swing, porch railings, bay windows, fireplaces, dormers, window grilles, shutters, and exterior products may take on variations from artist's rendering at builder's discretion. All information subject to change without notice.

The Toddington



**First Floor** 



Second floor