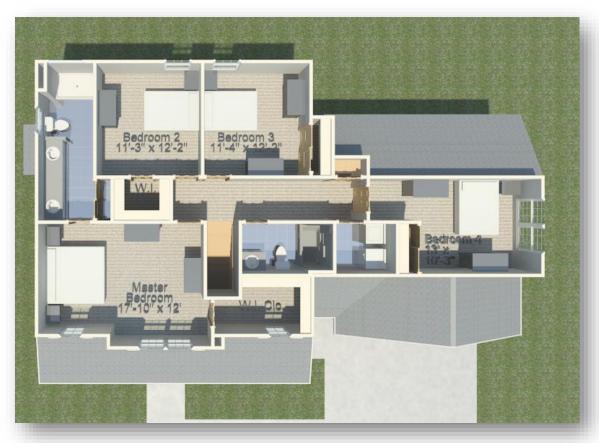

## The Stratford



**Two Story Home** 

1731 sq ft (Approx.)

4 Bedroom, 2.5 Bathrooms











HBD Homes
HomesByHBD.com
Office (618) 257-1512
Display Home Location:

800 Daniel Dr, Mascoutah, IL 62258

These plans are the sole and absolute property of HBD Homes. Any use or reproduction of these plans without the express written consent of HBD Homes is illegal. HBD does not guarantee room dimensions and/or overall square footage. Pictures are artist renderings only & are for conceptual purposes. Windows, doors, door swing, porch railings, bay windows, fireplaces, dormers, window grilles, shutters, and exterior products may take on variations from artist's rendering at builder's discretion. All information subject to change without notice.

## First floor



**Second floor**