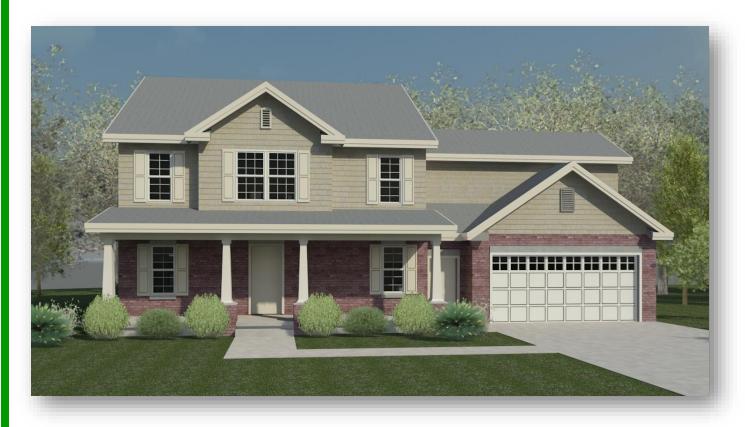

## The Stratford

**Two Story Home** 

1731 sq ft (Approx.)

4 Bedroom, 2.5 Bathrooms

HBD Homes
HomesByHBD.com
Office (618) 257-1512
Display Home Location:

800 Daniel Dr, Mascoutah, IL 62258

These plans are the sole and absolute property of HBD Homes. Any use or reproduction of these plans without the express written consent of HBD Homes is illegal. HBD does not guarantee room dimensions and/or overall square footage. Pictures are artist renderings only & are for conceptual purposes. Windows, doors, door swing, porch railings, bay windows, fireplaces, dormers, window grilles, shutters, and exterior products may take on variations from artist's rendering at builder's discretion. All information subject to change without notice.