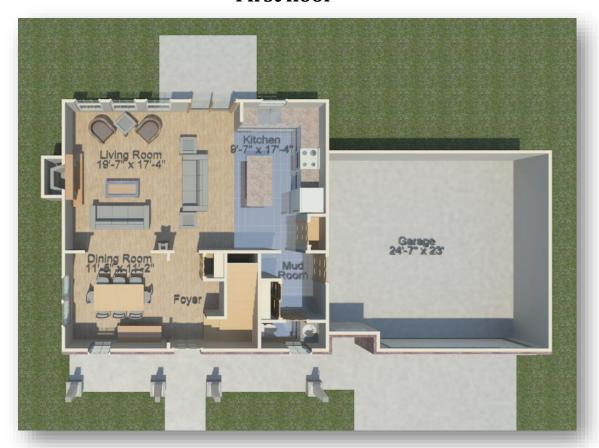

## The Stratford



**Two Story Home** 

1731 sq ft (Approx.)

4 Bedroom, 2.5 Bathrooms











HBD Homes
HomesByHBD.com
Office (618) 257-1512
Display Home Location:

800 Daniel Dr, Mascoutah, IL 62258

These plans are the sole and absolute property of HBD Homes. Any use or reproduction of these plans without the express written consent of HBD Homes is illegal. HBD does not guarantee room dimensions and/or overall square footage. Pictures are artist renderings only & are for conceptual purposes. Windows, doors, door swing, porch railings, bay windows, fireplaces, dormers, window grilles, shutters, and exterior products may take on variations from artist's rendering at builder's discretion. All information subject to change without notice.

## First floor



**Second floor**