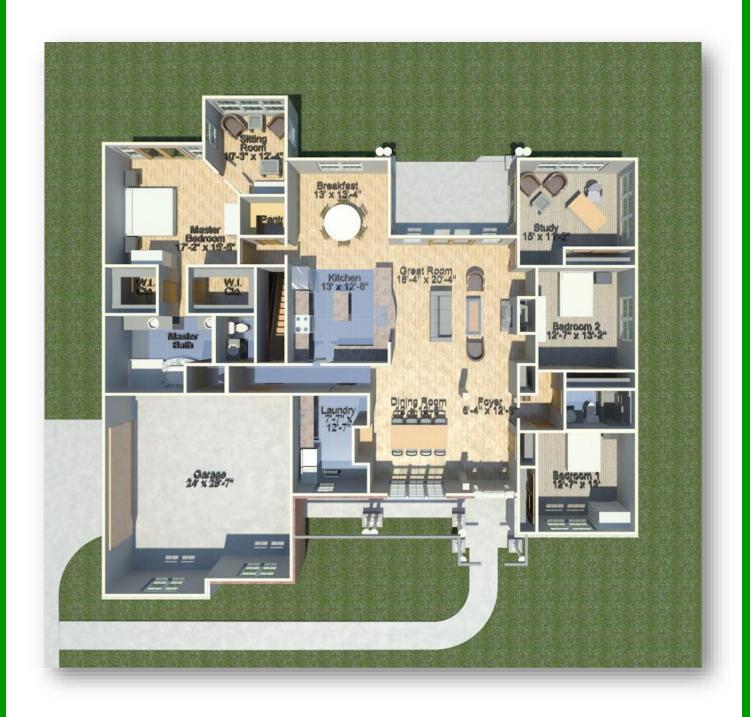

## The Shrewsbury

**One Story Home** 

2758 sq ft (Approx.)

3 Bedroom

2 bathrooms

-Open Floor Plan
-Study Room
-Master Bedroom with sitting area

HBD Homes

HomesByHBD.com
Office (618) 257-1512
Display Home Location:
800 Daniel Dr, Mascoutah. IL 62258

2758 sq ft (Approx.)