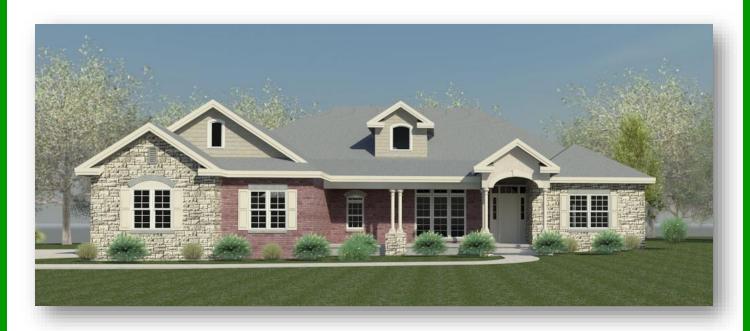

## The Shrewsbury

**One Story Home** 

2758 sq ft (Approx.)

3 Bedroom

2 bathrooms

-Open Floor Plan
-Study Room
-Master Bedroom with sitting area

HBD Homes

HomesByHBD.com
Office (618) 257-1512
Display Home Location:
800 Daniel Dr, Mascoutah. IL 62258