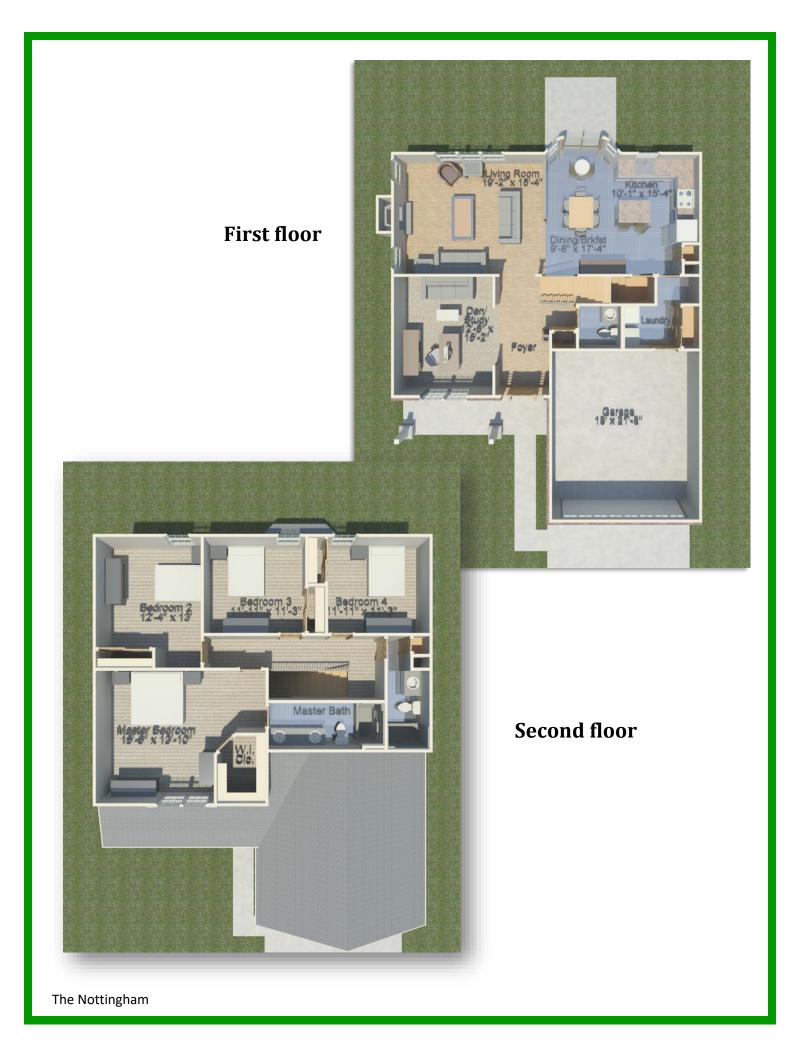

## The Nottingham

**Two Story Home** 

2325 sq ft (Approx.)

4 Bedroom, 2.5 Bathrooms

Office on Main Level

HBD Homes
HomesByHBD.com
Office (618) 257-1512
Display Home Location:

800 Daniel Dr, Mascoutah, IL 62258

The Nottingham