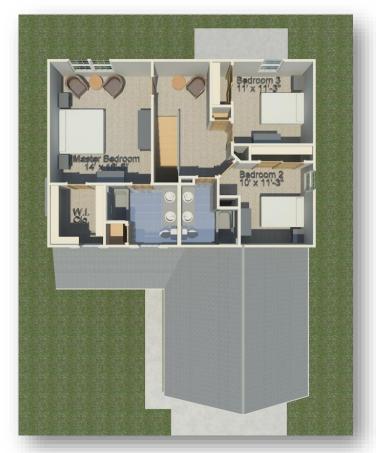

## The Newhaven



2 Story Home

1920 sq ft (Approx.)

3 Bedroom (Optional 4th), 2.5 Bathrooms



HBD Homes
HomesByHBD.com
Office (618) 257-1512
Display Home Location:
800 Daniel Dr, Mascoutah, IL 62258

These plans are the sole and absolute property of HBD Homes. Any use or reproduction of these plans without the express written consent of HBD Homes is illegal. HBD does not guarantee room dimensions and/or overall square footage. Pictures are artist renderings only & are for conceptual purposes. Windows, doors, door swing, porch railings, bay windows, fireplaces, dormers, window grilles, shutters, and exterior products may take on variations from artist's rendering at builder's discretion. All information subject to change without notice.

The Newhaven

First floor



**Second floor**