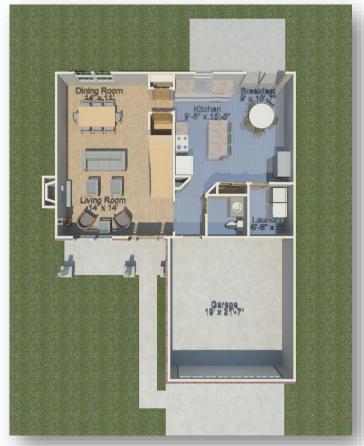

## The Newhaven



2 Story Home

1920 sq ft (Approx.)

3 Bedroom (Optional 4th), 2.5 Bathrooms



HBD Homes
HomesByHBD.com
Office (618) 257-1512
Display Home Location:
800 Daniel Dr, Mascoutah, IL 62258

These plans are the sole and absolute property of HBD Homes. Any use or reproduction of these plans without the express written consent of HBD Homes is illegal. HBD does not guarantee room dimensions and/or overall square footage. Pictures are artist renderings only & are for conceptual purposes. Windows, doors, door swing, porch railings, bay windows, fireplaces, dormers, window grilles, shutters, and exterior products may take on variations from artist's rendering at builder's discretion. All information subject to change without notice.

The Newhaven

First floor



**Second floor**