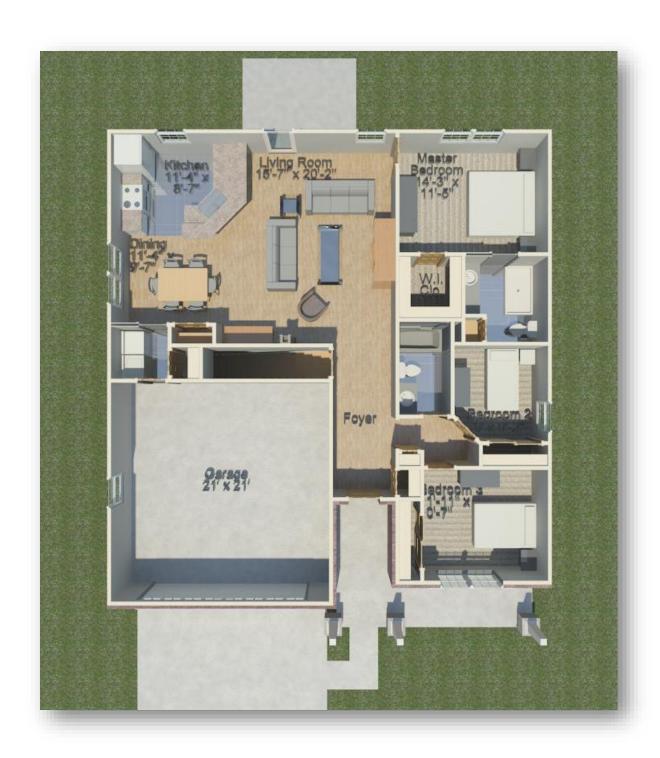

## The Maple

1 Story Home

3 Bedroom

1400 sq ft (Approx.)

2 Bathrooms

- **✓** Open Kitchen and Great Room with Vaulted Ceiling
- Covered Front Porch

**✓** Optional Fireplace

HBD Homes

The Maple

1400 sq ft (Approx.)