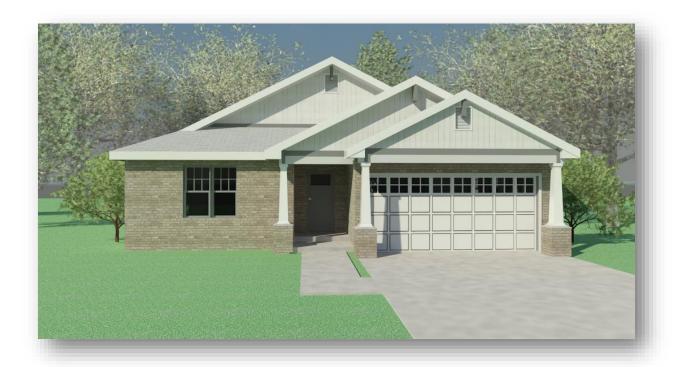

## The Maple

1 Story Home

3 Bedroom

1400 sq ft (Approx.)

2 Bathrooms

- **✓** Open Kitchen and Great Room with Vaulted Ceiling
- Covered Front Porch

**✓** Optional Fireplace

HBD Homes