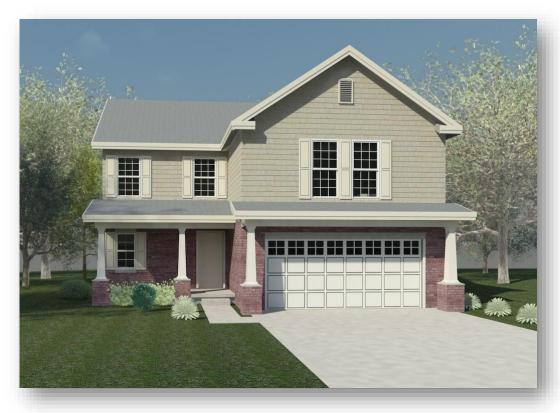

## The Madison

**Two Story Home** 

2000 sq ft (Approx.)

3 Bedroom, 2.5 Bathrooms

**✓** Rec Room

**✓** Covered Porch

Kitchen Island

HBD Homes
HomesByHBD.com
Office (618) 257-1512
Display Home Location:
800 Daniel Dr, Mascoutah, IL 62258

These plans are the sole and absolute property of HBD Homes. Any use or reproduction of these plans without the express written consent of HBD Homes is illegal. HBD does not guarantee room dimensions and/or overall square footage. Pictures are artist renderings only & are for conceptual purposes. Windows, doors, door swing, porch railings, bay windows, fireplaces, dormers, window grilles, shutters, and exterior products may take on variations from artist's rendering at builder's discretion. All information subject to change without notice.