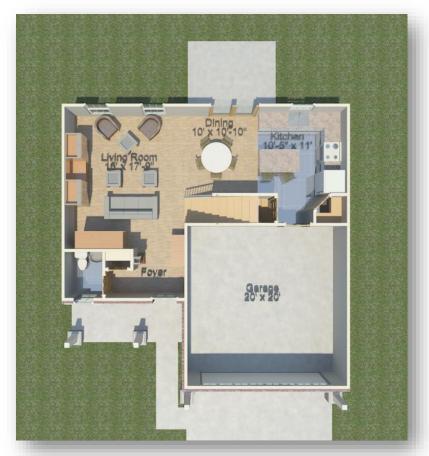

ory Home** 

2000 sq ft (Approx.)

3 Bedroom, 2.5 Bathrooms



**✓** Rec Room

**✓** Covered Porch

Kitchen Island



HBD Homes
HomesByHBD.com
Office (618) 257-1512
Display Home Location:
800 Daniel Dr, Mascoutah, IL 62258

These plans are the sole and absolute property of HBD Homes. Any use or reproduction of these plans without the express written consent of HBD Homes is illegal. HBD does not guarantee room dimensions and/or overall square footage. Pictures are artist renderings only & are for conceptual purposes. Windows, doors, door swing, porch railings, bay windows, fireplaces, dormers, window grilles, shutters, and exterior products may take on variations from artist's rendering at builder's discretion. All information subject to change without notice.

The Madison

## First floor



**Second floor**