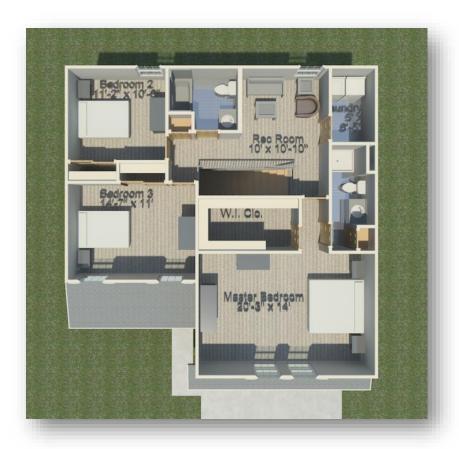

ft (Approx.)

3 Bedroom, 2.5 Bathrooms



**✓** Rec Room

**✓** Covered Porch

Kitchen Island



HBD Homes
HomesByHBD.com
Office (618) 257-1512
Display Home Location:
800 Daniel Dr, Mascoutah, IL 62258

These plans are the sole and absolute property of HBD Homes. Any use or reproduction of these plans without the express written consent of HBD Homes is illegal. HBD does not guarantee room dimensions and/or overall square footage. Pictures are artist renderings only & are for conceptual purposes. Windows, doors, door swing, porch railings, bay windows, fireplaces, dormers, window grilles, shutters, and exterior products may take on variations from artist's rendering at builder's discretion. All information subject to change without notice.

The Madison

## First floor



**Second floor**