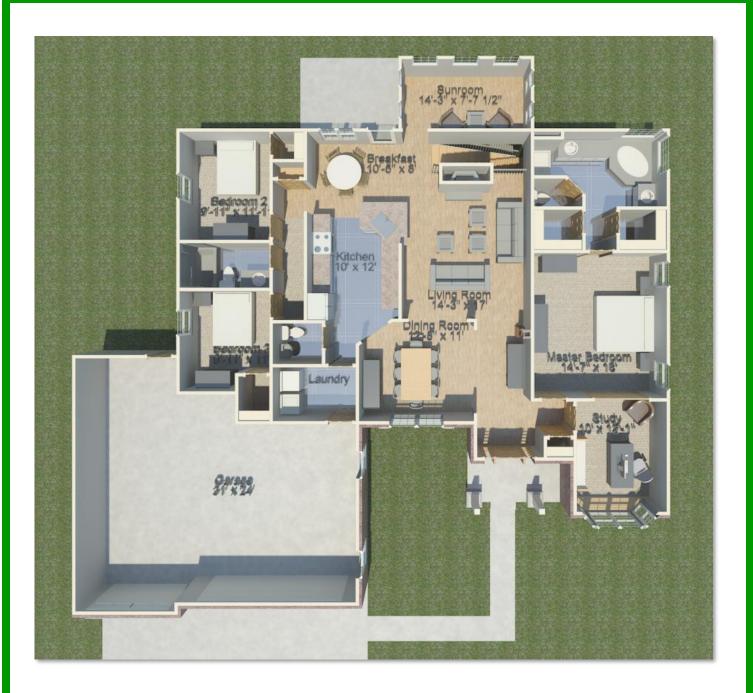

## The Ethan

**One Story Home** 

2140 sq ft (Approx.)

- 3 Bedrooms

- 2.5 Bathrooms

- Office

🗸 Sunroom

**/** Vaulted, Open Great Room

🗸 Garden Tub

Office with Window Bench

HBD Homes HomesByHBD.com Office (618) 257-1512 Display Home Location: 800 Daniel, Mascoutah, IL 62258

These plans are the sole and absolute property of HBD Homes. Any use or reproduction of these plans without the express written consent of HBD Homes is illegal. HBD does not guarantee room dimensions and/or overall square footage. Pictures are artist renderings only & are for conceptual purposes. Windows, doors, door swing, porch railings, bay windows, fireplaces, dormers, window grilles, shutters, and exterior products may take on variations from artist's rendering at builder's discretion. All information subject to change without notice.

The Ethan

2140 sq ft (Approx.)