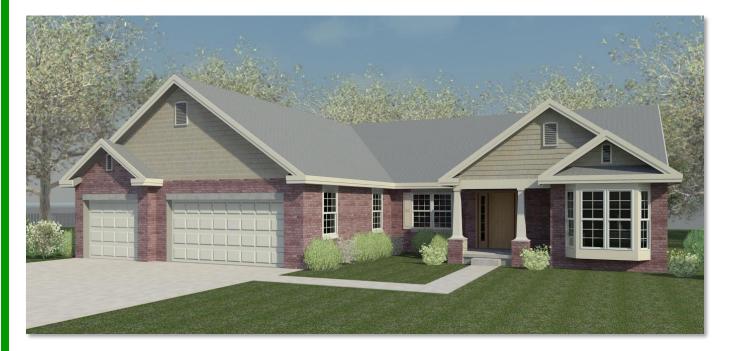

## The Ethan

**One Story Home** 

2140 sq ft (Approx.)

- 3 Bedrooms

- 2.5 Bathrooms

- Office

🗸 Sunroom

**/** Vaulted, Open Great Room

The Ethan

2140 sq ft (Approx.)