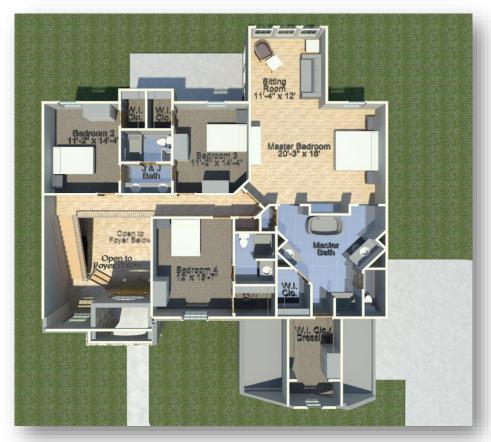

The Carlisle



2 story Home

**3872 sq ft (Approx.)** 

Master Bedroom with sitting room



HBD Homes, LLC.
HomesByHBD.com
Office (618) 257-1512
Display Home Location:
800 Daniel Dr, Mascoutah, IL 62258

These plans are the sole and absolute property of HBD Homes, LLC. Any use or reproduction of these plans without the express written consent of HBD Homes, LLC. is illegal. HBD does not guarantee room dimensions and/or overall square footage. Pictures are artist renderings only & are for conceptual purposes. Windows, doors, door swing, porch railings, bay windows, fireplaces, dormers, window grilles, shutters, and exterior products may take on variations from artist's rendering at builder's discretion. All information is subject to change without notice.

The Carlisle



**First Floor** 



**Second Floor**