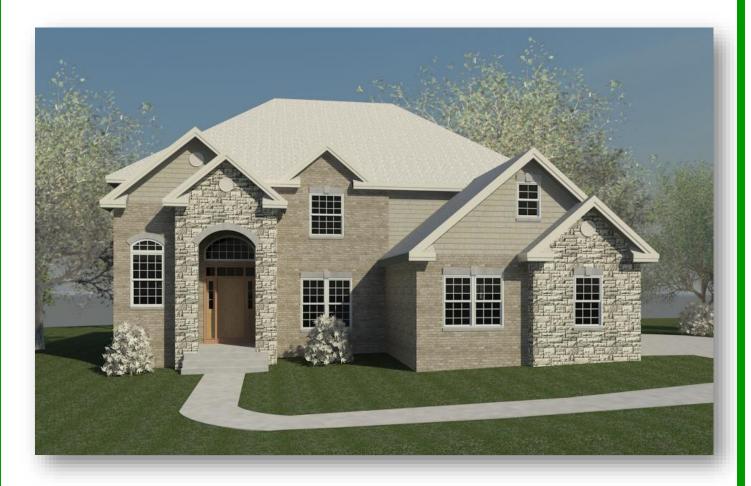

## The Carlisle

2 story Home

**3872 sq ft (Approx.)** 

Master Bedroom with sitting room

HBD Homes, LLC.
HomesByHBD.com
Office (618) 257-1512
Display Home Location:
800 Daniel Dr, Mascoutah, IL 62258

These plans are the sole and absolute property of HBD Homes, LLC. Any use or reproduction of these plans without the express written consent of HBD Homes, LLC. is illegal. HBD does not guarantee room dimensions and/or overall square footage. Pictures are artist renderings only & are for conceptual purposes. Windows, doors, door swing, porch railings, bay windows, fireplaces, dormers, window grilles, shutters, and exterior products may take on variations from artist's rendering at builder's discretion. All information is subject to change without notice.