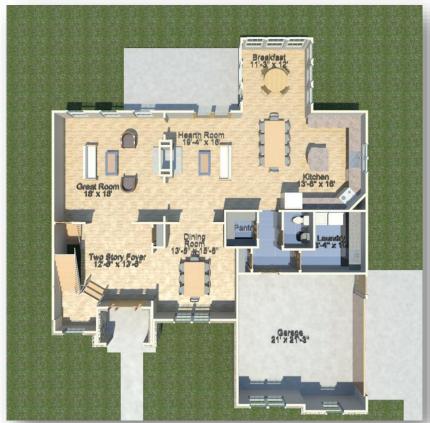

## The Carlisle



2 story Home

**3872 sq ft (Approx.)** 

Master Bedroom with sitting room



HBD Homes, LLC.
HomesByHBD.com
Office (618) 257-1512
Display Home Location:
800 Daniel Dr, Mascoutah, IL 62258

These plans are the sole and absolute property of HBD Homes, LLC. Any use or reproduction of these plans without the express written consent of HBD Homes, LLC. is illegal. HBD does not guarantee room dimensions and/or overall square footage. Pictures are artist renderings only & are for conceptual purposes. Windows, doors, door swing, porch railings, bay windows, fireplaces, dormers, window grilles, shutters, and exterior products may take on variations from artist's rendering at builder's discretion. All information is subject to change without notice.

The Carlisle



**First Floor** 



**Second Floor**