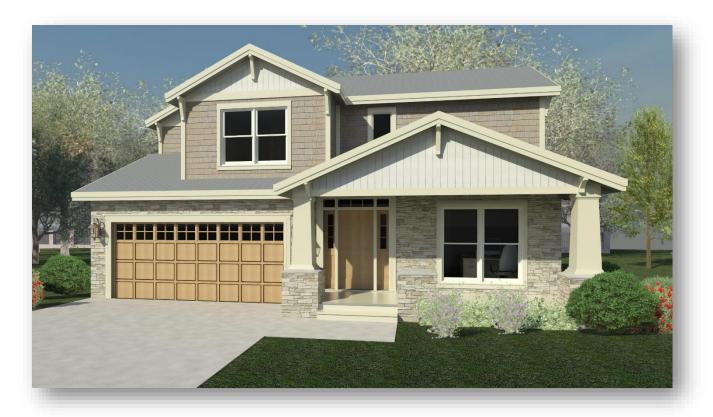

## **The Brentwood**

2 story home 2,128 sq ft (Approx.) 3 bedrooms, 2.5 bathroom

OfficeTwo-Story Foyer

Kitchen Island
Optional 4<sup>th</sup> Bedroom

HBD Homes HomesByHBD.com Office (618) 257-1512 Display Home: 800 Daniel Dr, Mascoutah, IL 62258