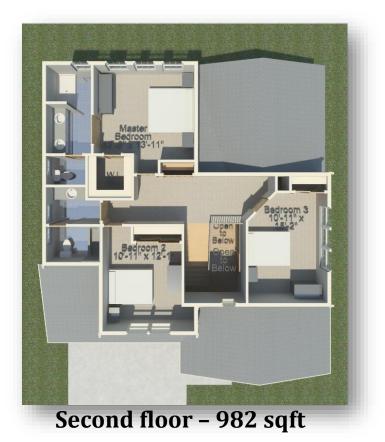

## **The Brentwood**

2 story home 2,128 sq ft (Approx.) 3 bedrooms, 2.5 bathroom

OfficeTwo-Story Foyer

Kitchen Island
Optional 4<sup>th</sup> Bedroom

HBD Homes HomesByHBD.com Office (618) 257-1512 Display Home: 800 Daniel Dr, Mascoutah, IL 62258