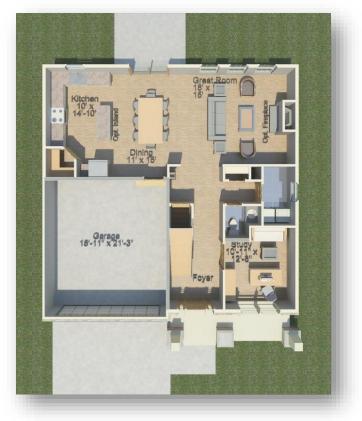

2 story home 2,128 sq ft (Approx.) 3 bedrooms, 2.5 bathroom

OfficeTwo-Story Foyer



Kitchen Island
Optional 4<sup>th</sup> Bedroom

HBD Homes HomesByHBD.com Office (618) 257-1512 Display Home: 800 Daniel Dr, Mascoutah, IL 62258

These plans are the sole and absolute property of HBD Homes. Any use or reproduction of these plans without the express written consent of HBD Homes is illegal. HBD does not guarantee room dimensions and/or overall square footage. Pictures are artist renderings only & are for conceptual purposes. Windows, doors, door swing, porch railings, bay windows, fireplaces, dormers, window grilles, shutters, and exterior products may take on variations from artist's rendering at builder's discretion. All information is subject to change without notice.

The Brentwood



First floor – 1,146 sqft



The Brentwood