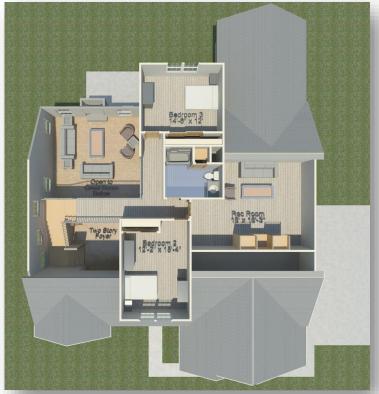

## The Ashbury



 $1 - \frac{1}{2}$  story Home 2890 sq ft (Approx.)

3 Bedroom (Master on main level),

2.5 Bathrooms

(Optional 4th bedroom)



**HBD Homes** 

HomesByHBD.com Office (618) 257-1512 Display House Location:

800 Daniel Dr, Mascoutah, IL 62258

These plans are the sole and absolute property of HBD Homes. Any use or reproduction of these plans without the express written consent of HBD Homes is illegal. HBD does not guarantee room dimensions and/or overall square footage. Pictures are artist renderings only & are for conceptual purposes. Windows, doors, door swing, porch railings, bay windows, fireplaces, dormers, window grilles, shutters, and exterior products may take on variations from artist's rendering at builder's discretion.



First floor



**Second floor**