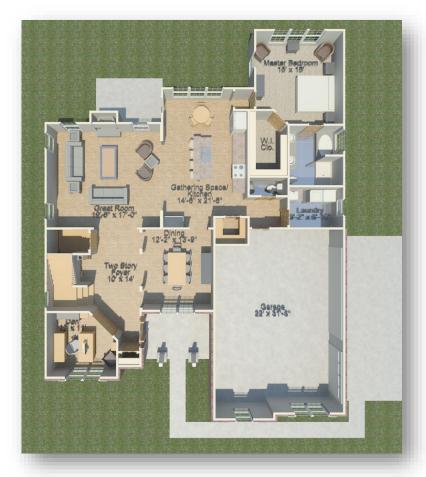

## The Ashbury



 $1 - \frac{1}{2}$  story Home 2890 sq ft (Approx.)

3 Bedroom (Master on main level),

2.5 Bathrooms

(Optional 4th bedroom)



**HBD Homes** 

HomesByHBD.com Office (618) 257-1512 Display House Location:

800 Daniel Dr, Mascoutah, IL 62258

These plans are the sole and absolute property of HBD Homes. Any use or reproduction of these plans without the express written consent of HBD Homes is illegal. HBD does not guarantee room dimensions and/or overall square footage. Pictures are artist renderings only & are for conceptual purposes. Windows, doors, door swing, porch railings, bay windows, fireplaces, dormers, window grilles, shutters, and exterior products may take on variations from artist's rendering at builder's discretion.



First floor



**Second floor**